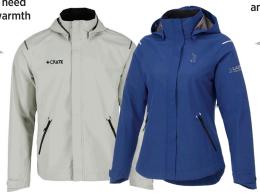

## **RINCON ECO PACKABLE JACKET**

Men's **12725** (S - 5XL) | Women's **92725** (XS - 3XL)

Decorated As Low As

\$60.35 m