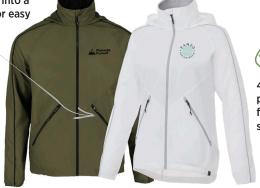

## **GEARHART SOFTSHELL JACKET**

Men's **12938** (S - 3XL) | Women's **92938** (XS - 3XL)

\$88.70<sub>[C]</sub>

Packs away into a stuff sack for easy stowing

**(** 

40% recycled polyester fabric because sustainability rules

## **RINCON ECO PACKABLE JACKET**

Men's **12725** (S - 5XL) | Women's **92725** (XS - 3XL)

Decorated As Low As

\$60.35 m