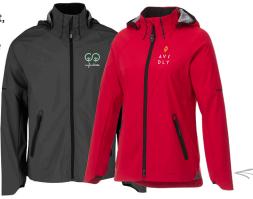

## **ORACLE SOFTSHELL JACKET**

Men's **12939** (S - 5XL) | Women's **92939** (XS - 3XL)

\$75.35 [C]